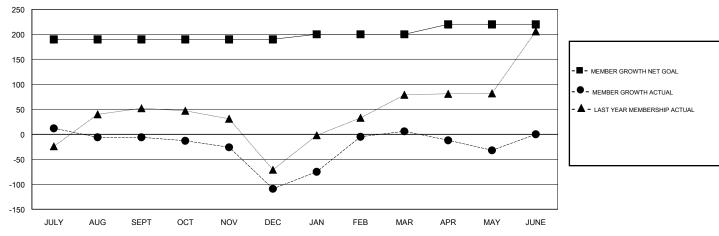

## GOALS AND ACTUAL MEMBERS CUMULATIVE

| DROPPED CLUBS: 4  DROPPED MEMBERS |     | 48 CLUBS OF 78 ADDED 1 OR MORE<br>NEW MEMBERS | GENDER DISTRIBUTION  MALE 1,878 (67.26%)  FEMALE 914 (32.74%)  Women Percentage Fiscal Year Goal: 10% |       |
|-----------------------------------|-----|-----------------------------------------------|-------------------------------------------------------------------------------------------------------|-------|
| DECEASED                          | 12  | CLICK HERE FOR CUMULATIVE  MEMBERSHIP DATA    | TOTAL FAMILY UNIT MEMBERS                                                                             | 1,614 |
| CLUB CANCELLED                    | 78  |                                               |                                                                                                       | 004   |
| OTHER                             | 252 |                                               | FAMILY MEMBERS PAYING HALF DUES                                                                       | 884   |
| TOTAL                             | 342 |                                               |                                                                                                       |       |