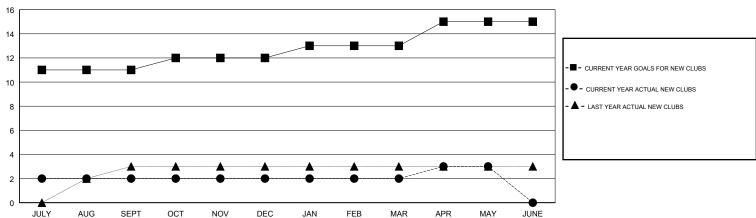

## MONTHLY MEMBERSHIP PROGRESS REPORT

District 321 E

Results as of: 05/31/2018

## **ANIL TULSYAN LOCATION INDIA GMT CA** Clubs Members RESULTS FOR 2017-2018 RESULTS FOR 2017-2018 NEW CLUBS NEW CLUB GOAL DROPPED CLUBS MEMBER GROWTH NET MEMBER GROWTH DROPPED QUARTER QUARTER GOAL ACTUAL MEMBERS ACTUAL (including transfers) 11 2 190 95 95 JULY/AUG/SEPT JULY/AUG/SEPT 0 114 OCT/NOV/DEC 14 OCT/NOV/DEC 0 0 1 10 187 41 JAN/FEB/MAR JAN/FEB/MAR 2 0 20 74 92 APR/MAY/JUNE APR/MAY/JUNE

## GOALS AND ACTUAL NEW CLUBS CUMULATIVE



## GOALS AND ACTUAL MEMBERS CUMULATIVE



| DROPPED CLUBS: 4  DROPPED MEMBERS |     | 48 CLUBS OF 78 ADDED 1 OR MORE<br>NEW MEMBERS | GENDER DISTRIBUTION  MALE 1,878 (67.26%)  FEMALE 914 (32.74%)  Women Percentage Fiscal Year Goal: 10% |       |
|-----------------------------------|-----|-----------------------------------------------|-------------------------------------------------------------------------------------------------------|-------|
| DECEASED                          | 12  | CLICK HERE FOR CUMULATIVE  MEMBERSHIP DATA    | TOTAL FAMILY UNIT MEMBERS                                                                             | 1,614 |
| CLUB CANCELLED                    | 78  |                                               |